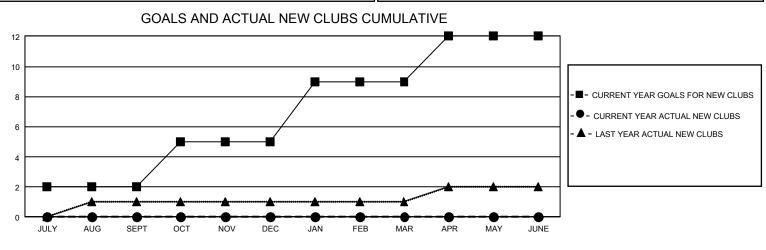

## GAT MONTHLY MEMBERSHIP PROGRESS REPORT

GMT Constitutional Area 4, Group D

REPORT DOES NOT INCLUDE CLUBS IN UNDISTRICTED AREAS.

| Clubs                 |               |           |               | Members               |                         |                         |                                                    |
|-----------------------|---------------|-----------|---------------|-----------------------|-------------------------|-------------------------|----------------------------------------------------|
| RESULTS FOR 2023-2024 |               |           |               | RESULTS FOR 2023-2024 |                         |                         |                                                    |
| QUARTER               | NEW CLUB GOAL | NEW CLUBS | DROPPED CLUBS | QUARTER               | MBER GROWTH NET<br>GOAL | MEMBER GROWTH<br>ACTUAL | DROPPED MEMBERS<br>ACTUAL (including<br>transfers) |
| JULY/AUG/SEPT         | г 6           | 0         | 4             | JULY/AUG/SEPT         | 132                     | 48                      | 131                                                |
| OCT/NOV/DEC           | 9             | 0         | 0             | OCT/NOV/DEC           | 112                     | 0                       | 0                                                  |
| JAN/FEB/MAR           | 12            | 0         | 0             | JAN/FEB/MAR           | 109                     | 0                       | 0                                                  |
| APR/MAY/JUNE          | 9             | 0         | 0             | APR/MAY/JUNE          | 117                     | 0                       | 0                                                  |