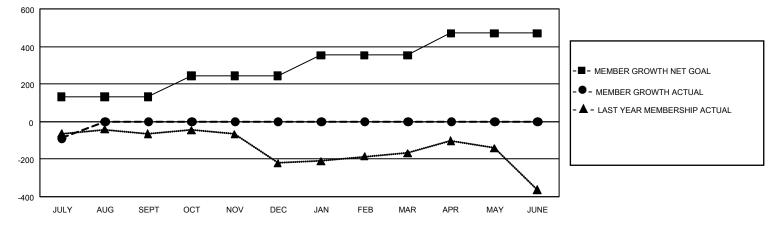

## GAT MONTHLY MEMBERSHIP PROGRESS REPORT

GMT Constitutional Area 4, Group D

REPORT DOES NOT INCLUDE CLUBS IN UNDISTRICTED AREAS.

| Clubs                 |               |           |               | Members               |                         |                         |                                                    |
|-----------------------|---------------|-----------|---------------|-----------------------|-------------------------|-------------------------|----------------------------------------------------|
| RESULTS FOR 2023-2024 |               |           |               | RESULTS FOR 2023-2024 |                         |                         |                                                    |
| QUARTER               | NEW CLUB GOAL | NEW CLUBS | DROPPED CLUBS | QUARTER               | MBER GROWTH NET<br>GOAL | MEMBER GROWTH<br>ACTUAL | DROPPED MEMBERS<br>ACTUAL (including<br>transfers) |
| JULY/AUG/SEPT         | г 6           | 0         | 4             | JULY/AUG/SEPT         | 132                     | 48                      | 131                                                |
| OCT/NOV/DEC           | 9             | 0         | 0             | OCT/NOV/DEC           | 112                     | 0                       | 0                                                  |
| JAN/FEB/MAR           | 12            | 0         | 0             | JAN/FEB/MAR           | 109                     | 0                       | 0                                                  |
| APR/MAY/JUNE          | 9             | 0         | 0             | APR/MAY/JUNE          | 117                     | 0                       | 0                                                  |